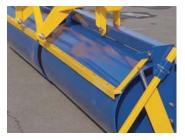

- ■独自の縣架方式・ローリングプレス
- ■重さの調整はウエイト台で
- ■密着式スクレイパー+真円ローラ
- ■ワイドな作業巾3m

型式NPR30a 全長740mm·全巾3,140mm·全高1,140mm

作業巾3,000mm・ローラ径:560mm・重量470kg・許容重量:800kg

※オートヒッチは付属されていません

ウエイト台付 OP:自在ブレーキ付キャスタ1セット

OP:自在ブレーキ付キャスタ ローリング支点・密着式スクレイパー