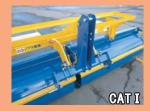

## ールカテゴリー対応! CAT I /CAT II・オートヒッチS/L

といも・さつまいも・しょうが・じゃがいも・・・均平鎮圧で出芽良好!除草効果アップ!

NPR30a アイアンフラットローラ

■ロワーリンク巾変え、ロワーピン交換で CAT I / II · オートヒッチS/L

オールカテゴリーに対応可能

- ■トラクタに装着しやすい15°傾斜固定が可能
- ■フォークリフトでの移動も楽々
- ■ロワーピンは、CAT I / II · オートヒッチピンから 一つ選択