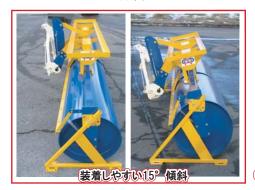

## ールカテゴリー対応! CAT I /CAT II・オートヒッチS/L

といも・さつまいも・しょうが・じゃがいも・・・均平鎮圧で出芽良好!除草効果アップ!

NPR30a アイアンフラットローラ

■ロワーリンク巾変え、ロワーピン交換で CAT I / II · オートヒッチS/L

オールカテゴリーに対応可能

- ■トラクタに装着しやすい15°傾斜固定が可能
- ■フォークリフトでの移動も楽々
- ■ロワーピンは、CAT I / II · オートヒッチピンから 一つ選択

- ■独自の縣架方式・ローリングプレス
- ■重さの調整はウエイト台で
- ■密着式スクレイパー+真円ローラ
- ■ワイドな作業巾3m

型式NPR30a 全長740mm·全巾3,140mm·全高1,140mm

作業巾3,000mm・ローラ径:560mm・重量470kg・許容重量:800kg

※オートヒッチは付属されていません

ウエイト台付 OP:自在ブレーキ付キャスタ1セット

OP:自在ブレーキ付キャスタ ローリング支点・密着式スクレイパー