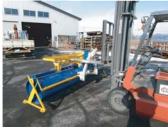

## ールカテゴリー対応! CAT I /CAT II・オートヒッチS/L

といも・さつまいも・しょうが・じゃがいも・・・均平鎮圧で出芽良好!除草効果アップ!

NPR30a アイアンフラットローラ

■ロワーリンク巾変え、ロワーピン交換で CAT I / II · オートヒッチS/L

オールカテゴリーに対応可能

- ■トラクタに装着しやすい15°傾斜固定が可能
- ■フォークリフトでの移動も楽々
- ■ロワーピンは、CAT I / II · オートヒッチピンから 一つ選択

- ■独自の縣架方式・ローリングプレス
- ■重さの調整はウエイト台で
- ■密着式スクレイパー+真円ローラ
- ■ワイドな作業巾3m

型式NPR30a 全長740mm·全巾3,140mm·全高1,140mm

作業巾3,000mm・ローラ径:560mm・重量470kg・許容重量:800kg

※オートヒッチは付属されていません

ウエイト台付 OP:自在ブレーキ付キャスタ1セット

OP:自在ブレーキ付キャスタ ローリング支点・密着式スクレイパー

●仕様諸元

フォークリアト移動も楽々!

The Farmer's Machine Company

〒089-1247 北海道帯広市昭和町基線107番地15 TEL(0155)64-5411

FAX(0155)64-5398 Eメール info@nobuta-nouki.jp 直急支撃 ホームページ http://www.nobuta-nouki.jp

販売店